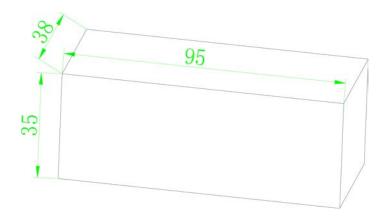

n                                                                                                                       |
| NON FUNCTION          | EXTERNAL APPEARANCE   | <ol> <li>Surface without stains, scratch, resin and deforma-<br/>tion.</li> <li>Cables accord with label.</li> <li>Clear date code</li> </ol> |
|                       | MARK                  | Correct label, neat, no folding line                                                                                                          |
|                       | OTHERS                | Manual and other related data are well found.                                                                                                 |



### **DERATING CURVE**



-30 ℃

. 230VAC

## INSTALLATION DIMENSION



**INNER BOX SIZE**