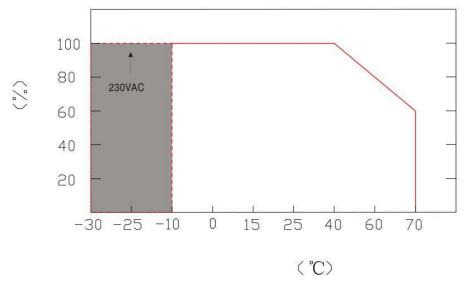

| WEIGHT                | 6.8kg / 100pcs / Carton                                                                                                                       |
| NON FUNCTION          | EXTERNAL APPEARANCE   | <ol> <li>Surface without stains, scratch, resin and deforma-<br/>tion.</li> <li>Cables accord with label.</li> <li>Clear date code</li> </ol> |
|                       | MARK                  | Correct label, neat, no folding line                                                                                                          |
|                       | OTHERS                | Manual and other related data are well found.                                                                                                 |



### **DERATING CURVE**



-30 ℃

. 230VAC

## INSTALLATION DIMENSION



**INNER BOX SIZE**