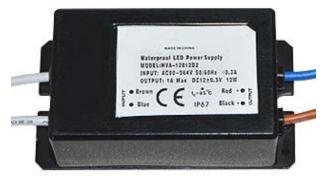

**SPECIFICATION** 

| OUTPUT                | DC VOLTAGE            | 12±0.5V                                                                                                                                       |
|-----------------------|-----------------------|-----------------------------------------------------------------------------------------------------------------------------------------------|
|                       | RATED CURRENT         | 1A                                                                                                                                            |
|                       | RATED POWER           | 12W                                                                                                                                           |
|                       | RIPPLE & NOISE (max.) | 300mVp-p                                                                                                                                      |
|                       | HOLD UP TIME          | ≤2s                                                                                                                                           |
| INPUT                 | VOLTAGE RANGE         | 90~264VAC                                                                                                                                     |
|                       | FREQUENCY RANGE       | 50~60Hz                                                                                                                                       |
|                       | INPUT POWER           | ≤20W                                                                                                                                          |
|                       | POWER FACTOR          | PF≥0.5                                                                                                                                        |
|                       | EFFICIENCY            | ≥77%                                                                                                                                          |
|                       | INRUSH CURRENT (max.) | COLD STAT 28A/110VAC; 25A/230VAC                                                                                                              |
|                       | LEAKAGE CURRENT       | 0.75mA/240VAC                                                                                                                                 |
| PROTECTION            | SHORT CIRCUIT         | Protection type: Hiccup mode, recovers automatically after fault condition is removed                                                         |
|                       | HIGH TEMP.            | 100°C±10°C (Shut down, re-power on to recover )                                                                                               |
| ENVIRONMENT           | WORKING TEMP.         | -25°C ~ +40°C, 10~95%RH                                                                                                                       |
|                       | STORAGE TEMP.         | -40°C ~+60°C, 10~95%RH                                                                                                                        |
| VOLTAGE<br>RESISTANCE | INPUT-OUTPUT          | AC 1.5KV/5mA 5s                                                                                                                               |
|                       | INPUT-HOUSING         | AC 1.5KV/5mA 5s                                                                                                                               |
| CABLES                | INPUT                 | UL 1015 22AWG Brown L / Blue N *200mm                                                                                                         |
|                       | OUTPUT                | UL 1015 22AWG Red+ / Black- *200mm                                                                                                            |
|                       | CABLE SETS            | 1 Set                                                                                                                                         |
| OTHERS                | HOUSING MATERIAL      | PC Housing                                                                                                                                    |
|                       | IP RATING             | IP65                                                                                                                                          |
|                       | DIMENSION             | L65*W35*H22.5mm                                                                                                                               |
|                       | PACKING               | 297×235×275mm / 100PCS / Carton                                                                                                               |
|                       | WEIGHT                | 6.8kg / 100pcs / Carton                                                                                                                       |
| NON FUNCTION          | EXTERNAL APPEARANCE   | <ol> <li>Surface without stains, scratch, resin and deforma-<br/>tion.</li> <li>Cables accord with label.</li> <li>Clear date code</li> </ol> |
|                       | MARK                  | Correct label, neat, no folding line                                                                                                          |
|                       | OTHERS                | Manual and other related data are well found.                                                                                                 |