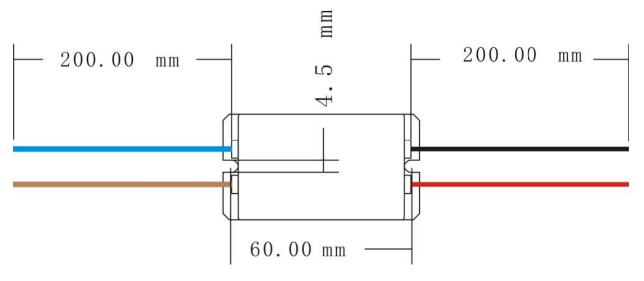

**SPECIFICATION** 

| OUTPUT                | DC VOLTAGE            | 12±0.5V                                                                                                                                       |
|-----------------------|-----------------------|-----------------------------------------------------------------------------------------------------------------------------------------------|
|                       | RATED CURRENT         | 1A                                                                                                                                            |
|                       | RATED POWER           | 12W                                                                                                                                           |
|                       | RIPPLE & NOISE (max.) | 300mVp-p                                                                                                                                      |
|                       | HOLD UP TIME          | ≤2s                                                                                                                                           |
| INPUT                 | VOLTAGE RANGE         | 90~264VAC                                                                                                                                     |
|                       | FREQUENCY RANGE       | 50~60Hz                                                                                                                                       |
|                       | INPUT POWER           | ≤20W                                                                                                                                          |
|                       | POWER FACTOR          | PF≥0.5                                                                                                                                        |
|                       | EFFICIENCY            | ≥77%                                                                                                                                          |
|                       | INRUSH CURRENT (max.) | COLD STAT 28A/110VAC; 25A/230VAC                                                                                                              |
|                       | LEAKAGE CURRENT       | 0.75mA/240VAC                                                                                                                                 |
| PROTECTION            | SHORT CIRCUIT         | Protection type: Hiccup mode, recovers automatically after fault condition is removed                                                         |
|                       | HIGH TEMP.            | 100°C±10°C (Shut down, re-power on to recover )                                                                                               |
| ENVIRONMENT           | WORKING TEMP.         | -25°C ~ +40°C, 10~95%RH                                                                                                                       |
|                       | STORAGE TEMP.         | -40°C ~+60°C, 10~95%RH                                                                                                                        |
| VOLTAGE<br>RESISTANCE | INPUT-OUTPUT          | AC 1.5KV/5mA 5s                                                                                                                               |
|                       | INPUT-HOUSING         | AC 1.5KV/5mA 5s                                                                                                                               |
| CABLES                | INPUT                 | UL 1015 22AWG Brown L / Blue N *200mm                                                                                                         |
|                       | OUTPUT                | UL 1015 22AWG Red+ / Black- *200mm                                                                                                            |
|                       | CABLE SETS            | 1 Set                                                                                                                                         |
| OTHERS                | HOUSING MATERIAL      | PC Housing                                                                                                                                    |
|                       | IP RATING             | IP65                                                                                                                                          |
|                       | DIMENSION             | L65*W35*H22.5mm                                                                                                                               |
|                       | PACKING               | 297×235×275mm / 100PCS / Carton                                                                                                               |
|                       | WEIGHT                | 6.8kg / 100pcs / Carton                                                                                                                       |
| NON FUNCTION          | EXTERNAL APPEARANCE   | <ol> <li>Surface without stains, scratch, resin and deforma-<br/>tion.</li> <li>Cables accord with label.</li> <li>Clear date code</li> </ol> |
|                       | MARK                  | Correct label, neat, no folding line                                                                                                          |
|                       | OTHERS                | Manual and other related data are well found.                                                                                                 |