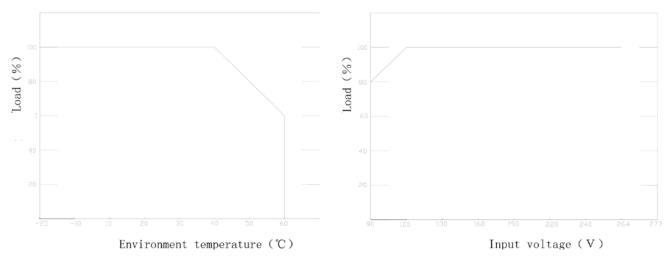

|              |
| NON FUNCTION          | EXTERNAL APPEARANCE   | <ol> <li>Surface without stains, scratch, resin and deformation.</li> <li>Cables accord with label.</li> <li>Clear date code</li> </ol> |              |
|                       | MARK                  | Correct label, neat, no folding line                                                                                                    |              |
|                       | OTHERS                | Manual and other related data are well found.                                                                                           |              |





#### **DERATING CURVE**

Deduction curve

Static characteristic curve



### **INSTALLATION DIMENSION**