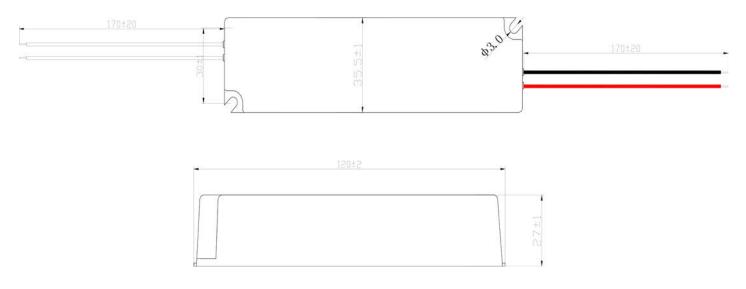

|              |
| NON FUNCTION          | EXTERNAL APPEARANCE   | <ol> <li>Surface without stains, scratch, resin and deformation.</li> <li>Cables accord with label.</li> <li>Clear date code</li> </ol> |              |
|                       | MARK                  | Correct label, neat, no folding line                                                                                                    |              |
|                       | OTHERS                | Manual and other related data are well found.                                                                                           |              |





#### **DERATING CURVE**

Deduction curve

Static characteristic curve



### **INSTALLATION DIMENSION**