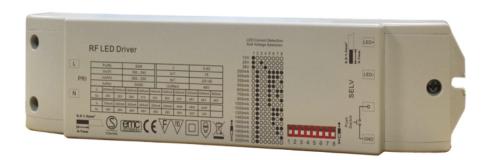

#### **OPERATION:**

- Do wiring according to connection diagram
- Short press learning key on driver and then any button of the remote of wall mounted panel.
  Once the receiver and remote well paired, the led light flashes means well learned.

- Long press the learning key on driver over 5 seconds until LED light flash, then delete the learned ID, the receiver will be reset to factory defaults.
- When connected to Push Switch, short press push switch for switch ON/OFF,long press push switch to dim up, long press again to dim down

EACH DRIVER CAN BE CONTROLLED BY 8 DIFFERENT REMOTES& WALL MOUNTED PANEL IN MAX.

### **DIP SETTING CC CURRENT AND CV VOLTAGE:**

| PN(W) (Max Power)     | 50W          |  |
|-----------------------|--------------|--|
| UN(V) (Input Voltage) | (100~240)VAC |  |
| IN(mA)(Input current) | 650270       |  |
| fN(Hz)                | 50/60        |  |

| λ       | 0.93   |
|---------|--------|
| tc ºC   | 75     |
| ta ºC   | -20~45 |
| Uo(Max) | 48V    |

| Io(CC)  | 1500mA | 1400mA | 1300mA | 1200mA | 1100mA | 1000mA | 900mA | 800mA |
|---------|--------|--------|--------|--------|--------|--------|-------|-------|
| Uo(Max) | 33V    | 36V    | 38V    | 41V    | 45V    | 48V    | 48V   | 48V   |
| Io(CC)  | 700mA  | 600mA  | 500mA  | 400mA  | 350mA  | 300mA  | 250mA | 200mA |
| Uo(Max) | 48V    | 48V    | 48V    | 48V    | 48V    | 48V    | 48V   | 48V   |

Io(CC)=output constant current Uo(Max)= maximum output voltage