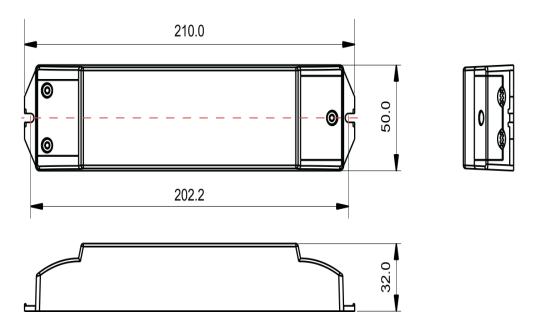

-----------------|--------------|--|
| UN(V) (Input Voltage) | (100~240)VAC |  |
| IN(mA)(Input current) | 650270       |  |
| fN(Hz)                | 50/60        |  |

| λ       | 0.93   |
|---------|--------|
| tc ºC   | 75     |
| ta ºC   | -20~45 |
| Uo(Max) | 48V    |

| Io(CC)  | 1500mA | 1400mA | 1300mA | 1200mA | 1100mA | 1000mA | 900mA | 800mA |
|---------|--------|--------|--------|--------|--------|--------|-------|-------|
| Uo(Max) | 33V    | 36V    | 38V    | 41V    | 45V    | 48V    | 48V   | 48V   |
| Io(CC)  | 700mA  | 600mA  | 500mA  | 400mA  | 350mA  | 300mA  | 250mA | 200mA |
| Uo(Max) | 48V    | 48V    | 48V    | 48V    | 48V    | 48V    | 48V   | 48V   |

Io(CC)=output constant current Uo(Max)= maximum output voltage

### **WIRE DIAGRAM:**





## **PRODUCT SIZE:**



## **PARAMETER:**

PAIRED REMOTE, CAN BE PAIRED WITH MULTIPLE REMOTES

| Remote type                         | Picture        |
|-------------------------------------|----------------|
| Five zones remote                   |                |
| Wall sticker dimmer<br>panel        |                |
| Wall mounted rotary<br>dimmer panel | — And the Cost |

| Remote type                         | Picture |
|-------------------------------------|---------|
| One zone remote                     |         |
| Wall sticker rotary<br>dimmer panel |         |
| Desk rotary dimmer panel            |         |