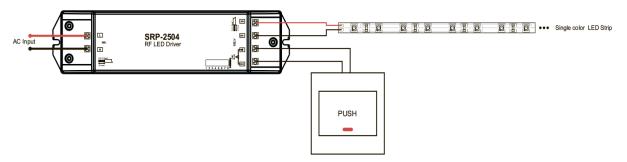

### **WIRE DIAGRAM:**

#### **OPERATION:**

- Do wiring according to connection diagram
- Short press learning key on driver and then any button of the remote of wall mounted panel.
  Once the receiver and remote well paired, the led light flashes means well learned.

- Long press the learning key on driver over 5 seconds until LED light flash, then delete the learned ID, the receiver will be reset to factory defaults.
- When connected to Push Switch, short press push switch for switch ON/OFF,long press push switch to dim up, long press again to dim down