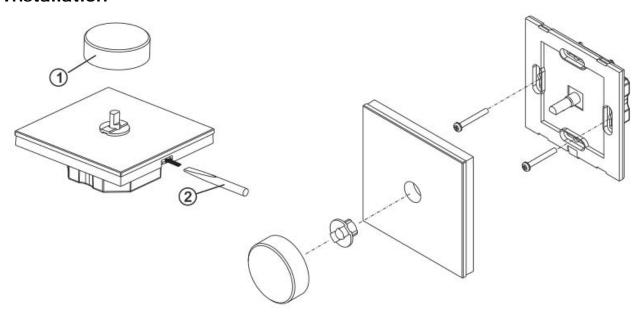

-2805x (диммер 1 зона)



**SR-2805D** is portable rotary RF dimmer with 256 levels logarithmic dimming from 1-100%.

**SR-2805R** is wall rotary RF dimmer with 256 levels logarithmic dimming from 1- 100%. Simple and friendly use for dimming and switching ON/ OFFf or 1 zone controlled.

#### **Parameters**

Remote: (SR-2805D & SR-2805R)

Operation voltage: 3VDC (CR2032 &CR2025)

Operation frequency: 434MHZ/ 868MHZ

Receiver:

- SR-2501: 12-36V DC input, 4 channels x 5A, constant voltage, 4 channels x(60-180)W
- SR-2501EA: 12-24V DC input, 4 channels x 8A, constant voltage, 4 channels x(96-192)W
- SR-2502: 12-36VDC input, 4 channels x 350mA, constant current, 4 channels x(4.2-12.6)W
- SR-2503: 12-36VDC input, 4 channels x 700mA, constant current, 4 channels x(8.4-25.2)W

#### Installation





### Wiring diagram



## **Operation Manual**

Please pair remote and receiver, after finishing connecting receivers with LED lights correctly, base on diagram above.

Press shortly the learning Key • on the receiver, then push the rotary button .

Once successfully learn, the LED light swill blink on the receiver. Do the same for the other receivers if you use them, you can add as many optional receiver sas you want.

Short push rotary button to switch ON/OFF

Adjust dim brightness by the rotary button from left to right 1 - 100%

Adjust dim brightness by the rotary button from right to left 1 00- 1%