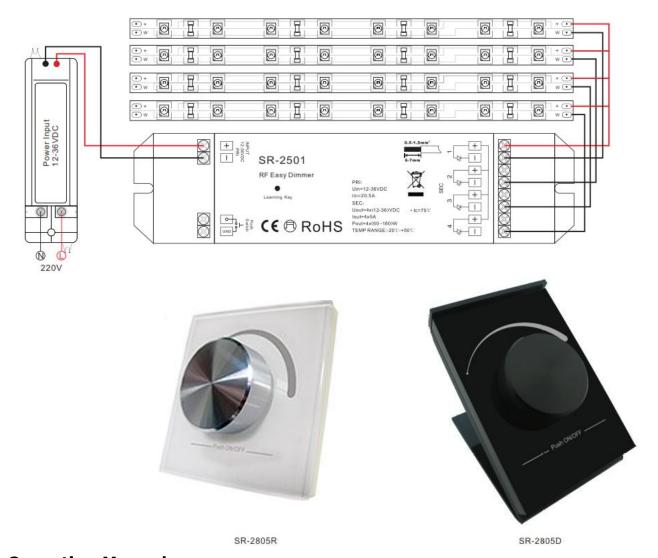

### Wiring diagram

## **Operation Manual**

Please pair remote and receiver, after finishing connecting receivers with LED lights correctly, base on diagram above.

Press shortly the learning Key • on the receiver, then push the rotary button .

Once successfully learn, the LED light swill blink on the receiver. Do the same for the other receivers if you use them, you can add as many optional receiver sas you want.

Short push rotary button to switch ON/OFF

Adjust dim brightness by the rotary button from left to right 1 - 100%

Adjust dim brightness by the rotary button from right to left 1 00- 1%