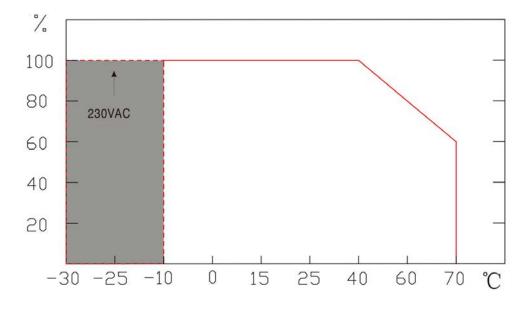

| 0.330kg/1pcs                                                                                                                            |              |
| NON FUNCTION          | EXTERNAL APPEARANCE   | <ol> <li>Surface without stains, scratch, resin and deformation.</li> <li>Cables accord with label.</li> <li>Clear date code</li> </ol> |              |
|                       | MARK                  | Correct label, neat, no folding line                                                                                                    |              |
|                       | OTHERS                | Manual and other related data are well found.                                                                                           |              |





### **DERATING CURVE**



## **INSTALLATION DIMENSION**