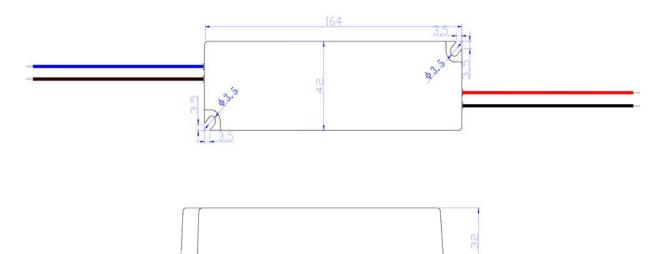

|              |
| NON FUNCTION          | EXTERNAL APPEARANCE   | <ol> <li>Surface without stains, scratch, resin and deformation.</li> <li>Cables accord with label.</li> <li>Clear date code</li> </ol> |              |
|                       | MARK                  | Correct label, neat, no folding line                                                                                                    |              |
|                       | OTHERS                | Manual and other related data are well found.                                                                                           |              |





### **DERATING CURVE**



## **INSTALLATION DIMENSION**