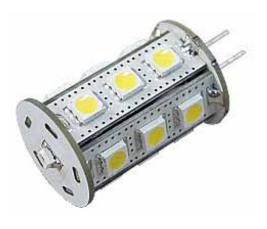

## AR-Sensor-G4-15B2232-DC White

## **Technical specification:**

| W | /att. | Comparable<br>Halogen<br>Watt | Lamp<br>Base | Input<br>Voltage<br>V <sub>DC</sub> | Light<br>Output<br>lum. | Beam<br>Angle<br>Deg. | Effi-<br>ciency | Sense<br>Dim-<br>mable | Life-<br>Time | Units<br>per<br>Pack | Color<br>Rend.<br>Index | Color<br>Temp. |
|---|-------|-------------------------------|--------------|-------------------------------------|-------------------------|-----------------------|-----------------|------------------------|---------------|----------------------|-------------------------|----------------|
| 2 | 2.1W  | 15W                           | G4           | 10-30V                              | 220                     | 360                   | 88%             | Yes                    | 45000         | 50                   | >75                     | 6000K          |