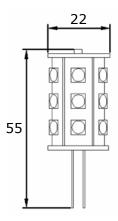

t | Lamp<br>Base | Input<br>Voltage<br>V <sub>DC</sub> | Light<br>Output<br>lum. | Beam<br>Angle<br>Deg. | Effi-<br>ciency | Sense<br>Dim-<br>mable | Life-<br>Time | Units<br>per<br>Pack | Color<br>Rend.<br>Index | Color<br>Temp. |
|---|-------|-------------------------------|--------------|-------------------------------------|-------------------------|-----------------------|-----------------|------------------------|---------------|----------------------|-------------------------|----------------|
| 2 | 2.1W  | 15W                           | G4           | 10-30V                              | 220                     | 360                   | 88%             | Yes                    | 45000         | 50                   | >75                     | 6000K          |

## **Dimension:**