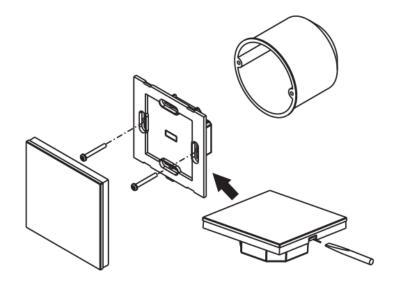

ss Signal | 868MHz       | About 30m               |

#### • Receiver

| Part No.   | Iuput Voltage | Current | Output        | Remarks          |
|------------|---------------|---------|---------------|------------------|
| SR-2501N   | 12-36VDC      | 4x5A    | 4x(60-180)W   | Constant voltage |
| SR-2501NEA | 12-36VDC      | 4x8A    | 4x(96-288)W   | Constant voltage |
| SR-2502N   | 12-36VDC      | 4x350mA | 4x(4.2-12.6)W | Constant current |
| SR-2503N   | 12-36VDC      | 4x700mA | 4x(8.4-25.2)W | Constant current |
| SR-2501NS  | 12-36VDC      | 1x8A    | 1x(96-288)W   | Constant voltage |
| SR-2502NS  | 12-36VDC      | 1x350mA | 1x(4.2-12.6)W | Constant current |
| SR-2503NS  | 12-36VDC      | 1x700mA | 1x(8.4-25.2)W | Constant current |

## **PRODUCT SIZE**



## **INSTALLATION**



#### WIRING DIAGRAM

#### • Sender Connection Diagram



### • Receiver Connection Diagram



#### **OPERATION**



User manual when work with SR-2501/2/3N, SR-2501/2/3NS for single color:

1. Pairing with remote: connect well receiver, short press learning key on receiver, then immediately touch any of  $\circlearrowleft$ , to assign the receiver in any of the zone you want, the led light will flash, means well paired.

You can pair endless of receivers to any of the zones you want.

2. Short touch  $\circlearrowleft$  to turn ON/OFF the light,long touch it to dim up brightness, long touch it again to dim down, long touch it again to dim up, so it's a up-down-up-down circulation.

3. If you want delete the receiver's learning data, just long press for 5 seconds the learning key on recei