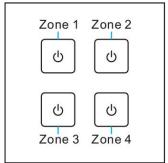

#### **OPERATION**

User manual when work with SR-2501/2/3N, SR-2501/2/3NS for single color:

1. Pairing with remote: connect well receiver, short press learning key on receiver, then immediately touch any of  $\circlearrowleft$ , to assign the receiver in any of the zone you want, the led light will flash, means well paired.

You can pair endless of receivers to any of the zones you want.

2. Short touch  $\circlearrowleft$  to turn ON/OFF the light,long touch it to dim up brightness, long touch it again to dim down, long touch it again to dim up, so it's a up-down-up-down circulation.