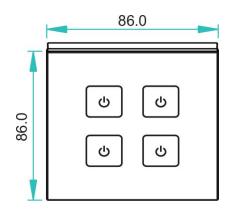

/110-240VAC | RF Wireless Signal | 868MHz       | About 30m               |

#### • Receiver

| Part No.   | Iuput Voltage | Current | Output        | Remarks          |
|------------|---------------|---------|---------------|------------------|
| SR-2501N   | 12-36VDC      | 4x5A    | 4x(60-180)W   | Constant voltage |
| SR-2501NEA | 12-36VDC      | 4x8A    | 4x(96-288)W   | Constant voltage |
| SR-2502N   | 12-36VDC      | 4x350mA | 4x(4.2-12.6)W | Constant current |
| SR-2503N   | 12-36VDC      | 4x700mA | 4x(8.4-25.2)W | Constant current |
| SR-2501NS  | 12-36VDC      | 1x8A    | 1x(96-288)W   | Constant voltage |
| SR-2502NS  | 12-36VDC      | 1x350mA | 1x(4.2-12.6)W | Constant current |
| SR-2503NS  | 12-36VDC      | 1x700mA | 1x(8.4-25.2)W | Constant current |

## **PRODUCT SIZE**



## **INSTALLATION**



#### WIRING DIAGRAM

#### • Sender Connection Diagram



### • Receiver Connection Diagram



#### **OPERATION**



User manual when work with SR-2501/2/3N, SR-2501/2/3NS for single color:

1. Pairing with remote: connect well receiver, short press learning key on receiver, then immediately touch any of  $\circlearrowleft$ , to assign the receiver in any of the zone you want, the led light will flash, means well paired.

You can pair endless of receivers to any of the zones you want.

2. Short touch  $\circlearrowleft$  to turn ON/OFF the light,long touch it to dim up brightness, long touch it again to dim down, long touch it again to dim up, so it's a up-down-up-down circulation.

3. If you want delete the receiver's learning data, just long press for 5 seconds th