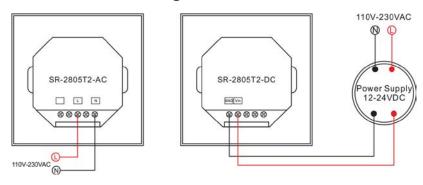

#### WIRING DIAGRAM

#### • Sender Connection Diagram

### • Receiver Connection Diagram