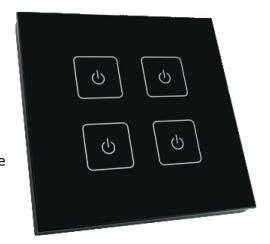

# Панель Sens SR-2805T2-RF-IN Black (220V,DIM,4зоны)

- This is a RF Wireless full touch wall mounted dimmer Remote 4 zones
- Touch sensitive
- Glass interface
- Back lighting for finding in the dark