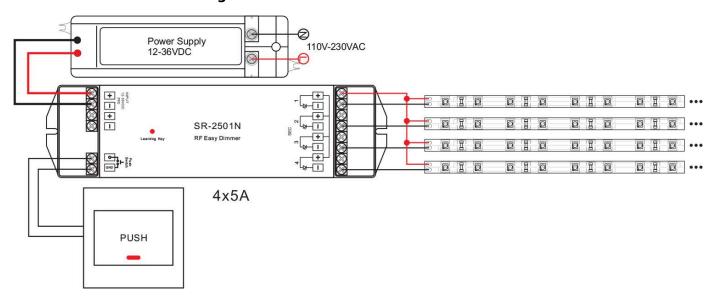

### • Receiver Connection Diagram

#### **OPERATION**

User manual when work with SR-2501/2/3N, SR-2501/2/3NS for single color:

1. Pairing with remote: connect well receiver, short press learning key on receiver, then immediately touch any of  $\circlearrowleft$ , to assign the receiver in any of the zone you want, the led light will flash, means well paired.

You can pair endless of receivers to any of the zones you want.

2. Short touch  $\circlearrowleft$  to turn ON/OFF the light,long touch it to dim up brightness, long touch it again to dim down, long touch it again to dim up, so it's a up-down-up-down circulation.

3. If you want delete the receiver's learning data, just long press for 5 seconds the learning key on receiver, the reciever will be deleted the learning, be set as factory defaults.