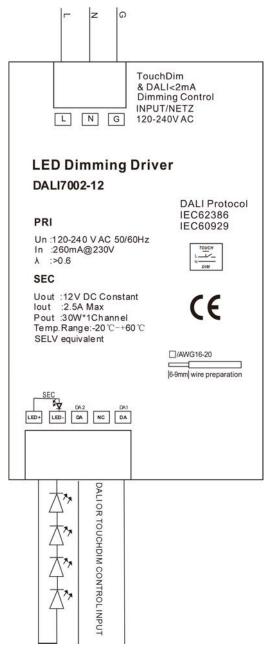

## **CONNECTION DIAGRAM:**

### **PRODUCT FEATURES:**

- Input voltage 100V-240VAC.
- Single channel 12VDC output, max current 2.5A.
- DALI Digital control input, Dimming control LED module
- Addressing output channel
- Support Touch DIM function, and can be dimmed manually

#### **SPECIFICATION:**

| <b>Electric Parameters</b>   | Min               | Nom   | Max | Unit |
|------------------------------|-------------------|-------|-----|------|
| Range of input voltage       | 100               | 220   | 240 | VAC  |
| Input current                | 260mA@230V        |       |     |      |
| Input frequency              | 47                | 50/60 | 63  | Hz   |
| Output voltage               | -                 | 12VDC | -   |      |
| Output current               | -                 | -     | 2.5 | Α    |
| Output power                 | -                 | -     | 30  | W    |
| <b>Product specification</b> |                   |       |     |      |
| Appearance size              | L178*W79*H34(mm)  |       |     |      |
| Pack size                    | L200*W100*H40(mm) |       |     |      |
| N.W.                         | 267.5g            |       |     |      |
| G.W.                         | 275.5g            |       |     |      |