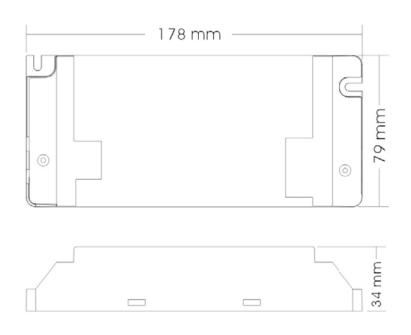

#### **SPECIFICATION:**

| <b>Electric Parameters</b>   | Min               | Nom   | Max | Unit |
|------------------------------|-------------------|-------|-----|------|
| Range of input voltage       | 100               | 220   | 240 | VAC  |
| Input current                | 260mA@230V        |       |     |      |
| Input frequency              | 47                | 50/60 | 63  | Hz   |
| Output voltage               | -                 | 12VDC | -   |      |
| Output current               | -                 | -     | 2.5 | Α    |
| Output power                 | -                 | -     | 30  | W    |
| <b>Product specification</b> |                   |       |     |      |
| Appearance size              | L178*W79*H34(mm)  |       |     |      |
| Pack size                    | L200*W100*H40(mm) |       |     |      |
| N.W.                         | 267.5g            |       |     |      |
| G.W.                         | 275.5g            |       |     |      |

#### **PRODUCT SIZE:**