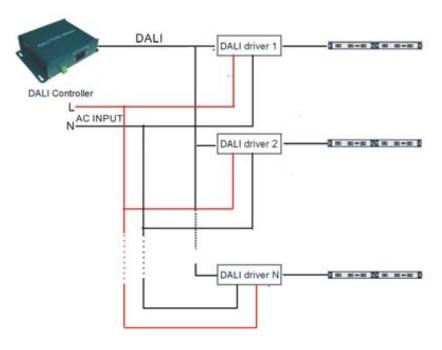

|     |      |

#### **PRODUCT SIZE:**



## **CONNECTION DIAGRAM:**



# TOUCH DIM FUNCTION INSTRUCTIONS:

- 1) Short press the Touch DIM switch (<0.5s) to control the lamp on or off
- 2) Long press the Touch DIM switch (>0.5s) to dim the brightness of light; The dimming direction will change every time after pressing switch
- 3) When the light being turned off, long press the Touch DIM switch can turn on the light and adjust it's brightness according to the dimming direction
- 4) The brightness adjustment range is 1%-100%, and the light can be turned off through short pressing when do the adjustment with long pressing Touch DIM switch 5) Power off memory function, the powerdown state before will be maintained when

#### **TOUCH DIM:**



# **DALI WIRING DIAGRAM:**

power on again



#### PRODUCT INSTALLATION NOTES:

- 1) Remark: DALI and Touch DIM functions cannot be used simultaneously, which can be controlled respectively by using DALI controllers or the equipments with Touch DIM function
- 2) Please read the Connection diagram before installation.
- 3) Please use the wire according to the specification defined.
- 4) Please firstly pressure the cap of connector down and insert the wire during connecting, after connecting please check whether the wire is insert firmly.
- 5) In order to avoid the damage of the equipment, please check the connecting before power on.