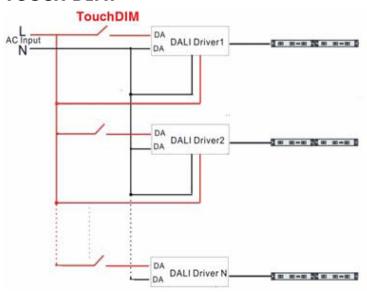

| 275.5g            |       |     |      |

#### **PRODUCT SIZE:**



## **CONNECTION DIAGRAM:**



# TOUCH DIM FUNCTION INSTRUCTIONS:

- 1) Short press the Touch DIM switch (<0.5s) to control the lamp on or off
- 2) Long press the Touch DIM switch (>0.5s) to dim the brightness of light; The dimming direction will change every time after pressing switch
- 3) When the light being turned off, long press the Touch DIM switch can turn on the light and adjust it's brightness according to the dimming direction
- 4) The brightness adjustment range is 1%-100%, and the light can be turned off through short pressing when do the adjustment with long pressing Touch DIM switch 5) Power off memory function, the powerdown state before will be maintained when

#### **TOUCH DIM:**



# **DALI WIRING DIAGRAM:**

power on again



#### PRODUCT INSTALLATION NOTES:

- 1) Remark: DALI and Touch DIM functions cannot be used simultaneously, which can be controlled respectively by using DALI controllers or the equipments with Touch DIM function
- 2) Please read the Connection diagram before installation.
- 3) Please use the wire according to the specification defined.
- 4) Please firstly pressure the cap of connector down and insert the wire during connecting, after connecting please check whether the wire is insert firmly.
- 5) In order to avoid the damage of the equipment, please check the connecting before power on.