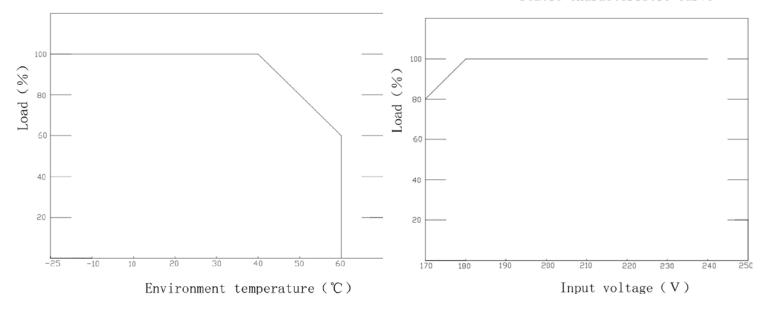

|              |
| NON FUNCTION          | EXTERNAL APPEARANCE   | <ol> <li>Surface without stains, scratch, resin and deformation.</li> <li>Cables accord with label.</li> <li>Clear date code</li> </ol> |              |
|                       | MARK                  | Correct label, neat, no folding line                                                                                                    |              |
|                       | OTHERS                | Manual and other related data are well found.                                                                                           |              |



### **DERATING CURVE**

Deduction curve

Static characteristic curve



## **INSTALLATION DIMENSION**