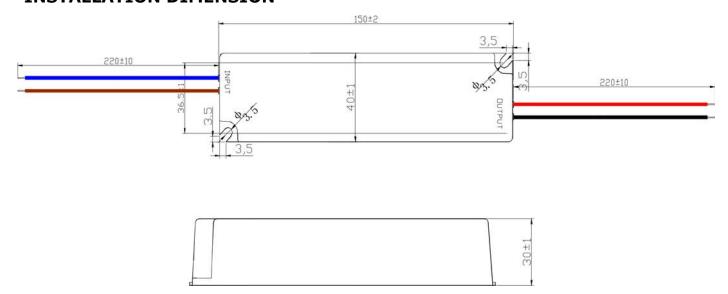

|              |
| NON FUNCTION          | EXTERNAL APPEARANCE   | <ol> <li>Surface without stains, scratch, resin and deformation.</li> <li>Cables accord with label.</li> <li>Clear date code</li> </ol> |              |
|                       | MARK                  | Correct label, neat, no folding line                                                                                                    |              |
|                       | OTHERS                | Manual and other related data are well found.                                                                                           |              |



### **DERATING CURVE**

Deduction curve

Static characteristic curve



## **INSTALLATION DIMENSION**