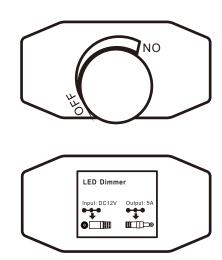

### **♦**Functions

1. brightness adjustment from 0 to 100% with knob + wireless remote control, convenient and practical.

Before using, please check to confirm whe ther there is any damage caused during the transport process, if there is, please notify your supplier and do not use the product.

- ★ Technology specifications:
- ◆ Input voltage: DC12V
- Output signal: Analog signals
- ◆ Max load current: 5A
- ◆ Remote dimension: L65\*W33\*H35 (mm)
- Weight (gross weigth): 62.5g