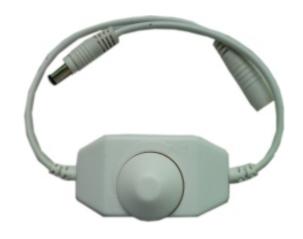

Before using, please check to confirm whe ther there is any damage caused during the transport process, if there is, please notify your supplier and do not use the product.

- ★ Technology specifications:
- ◆ Input voltage: DC12V
- Output signal: Analog signals
- ◆ Max load current: 5A
- ◆ Remote dimension: L65\*W33\*H35 (mm)
- Weight (gross weigth): 62.5g

## ★Structure: