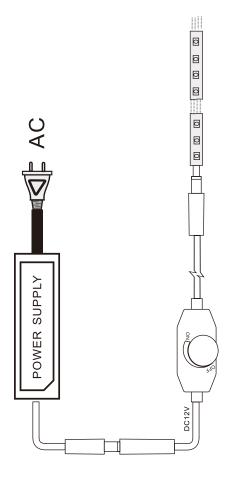

# **User Manual**



## Диммер BS-1CH-White (12V, 60W)

#### **★**Instructions:

Thanks for using dimmer of our company.

Before installation, please read this manual carefully to ensure fully under stand an proper use in order to avoid unnesessary damages to the dimmer.

Before using, please check to confirm whe ther there is any damage caused during the transport process, if there is, please notify your supplier and do not use the product.

- ★ Technology specifications:
- ◆ Input voltage: DC12V
- Output signal: Analog signals
- ◆ Max load current: 5A
- ◆ Remote dimension: L65\*W33\*H35 (mm)
- Weight (gross weigth): 62.5g

## ★ Connestion diagram of dimmer:



### **♦**Functions

1. brightness adjustment from 0 to 100% with knob + wireless remote control, convenient and practical.

## ★Structure: