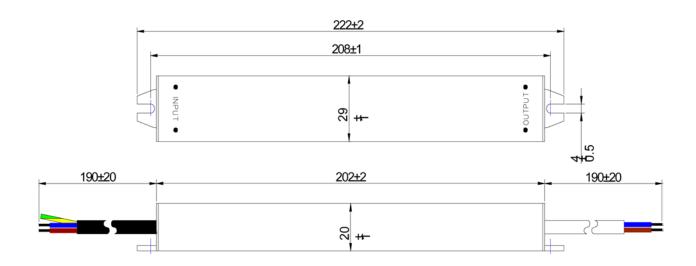

• Housing Size (mm): L222×W29×H20

Housing Material: AL

Cable Model of input: VDE H03VV-F 3G0.75mm² black
 Cable Model of output: VDE H03VV-F 2\*0.75mm² white
 Packing Size/Qty: 325×260×200mm/50/PCS