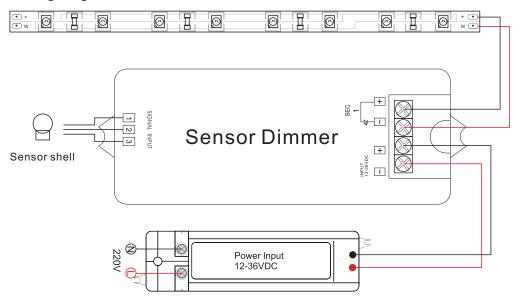

| Metal<br>Touch only<br>ON/OFF |        |
| SR-<br>2404B | 4 brightness levels for Metal-Touch Dimmer.                                                                                                                                                                                                                              | Metal<br>Touch only<br>ON/OFF |        |
| SR-<br>2406B |                                                                                                                                                                                                                                                                          | Metal<br>Touch only<br>ON/OFF |        |

## Wiring diagram