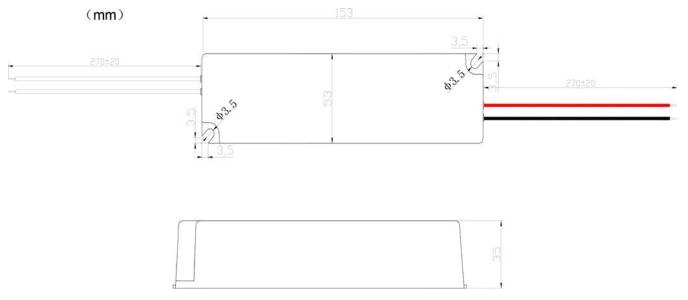

## **INSTALLATION DIMENSION**

### SPECIFICATION

|                       | MODEL                 | ARPV-HV12080                                                                                                                            | ARPV-HV24080 |
|-----------------------|-----------------------|-----------------------------------------------------------------------------------------------------------------------------------------|--------------|
|                       | VOLTAGE RANGE         | 90~264VAC                                                                                                                               |              |
| INPUT                 | FREQUENCY RANGE       | 50~60Hz                                                                                                                                 |              |
|                       | INPUT CURRENT         | ≤2.1A                                                                                                                                   | ≤2.0A        |
|                       | POWER FACTOR          | -                                                                                                                                       |              |
|                       | EFFICIENCY            | ≥82%                                                                                                                                    | ≥82%         |
|                       | INRUSH CURRENT (max.) | COLD STAT 20A/115VAC; 40A/230VAC                                                                                                        |              |
|                       | LEAKAGE CURRENT       | ≤0.75mA/240VAC                                                                                                                          |              |
| OUTPUT                | DC VOLTAGE            | 12±0.5V                                                                                                                                 | 24±0.5V      |
|                       | RATED CURRENT         | 6.7A                                                                                                                                    | 3.3A         |
|                       | RATED POWER           | 80W                                                                                                                                     | 80W          |
|                       | RIPPLE & NOISE (max.) | ≤800mVp-p                                                                                                                               | ≤800mVp-p    |
|                       | HOLD UP TIME          | ≤2s                                                                                                                                     |              |
| PROTECTION            | OVER LOADING          | 101~150%                                                                                                                                |              |
|                       | SHORT CIRCUIT         | Protection type: Hiccup mode, recovers automatically after fault condition is removed                                                   |              |
|                       | HIGH TEMP.            | -                                                                                                                                       |              |
| ENVIRONMENT           | WORKING TEMP.         | -25°C ~+40°C(Refer to output load derating curve)                                                                                       |              |
|                       | STORAGE TEMP.         | -40°C ~+60°C, 10~95%RH                                                                                                                  |              |
| VOLTAGE<br>RESISTANCE | INPUT-OUTPUT          | AC 3.75KV/5mA 3s                                                                                                                        |              |
|                       | INPUT-HOUSING         | -                                                                                                                                       |              |
| CABLES                | INPUT                 | 1007-16AWG White*270mm<br>1007-16AWG White *270mm                                                                                       |              |
|                       | OUTPUT                | 1007-16AWG Red *270mm<br>1007-16AWG Black *270mm                                                                                        |              |
|                       | CABLE SETS            | 1 Set                                                                                                                                   |              |
| OTHERS                | HOUSING MATERIAL      | PC Housing                                                                                                                              |              |
|                       | IP RATING             | IP65                                                                                                                                    |              |
|                       | DIMENSION             | L153*W53*H35mm                                                                                                                          |              |
|                       | PACKING               | 315×190×215mm 20PCS/Carton                                                                                                              |              |
|                       | WEIGHT                | 9.34kg/20pcs/Carton                                                                                                                     |              |
| NON FUNCTION          | EXTERNAL APPEARANCE   | <ol> <li>Surface without stains, scratch, resin and deformation.</li> <li>Cables accord with label.</li> <li>Clear date code</li> </ol> |              |
|                       |                       | Correct label, neat, no folding line                                                                                                    |              |
| NON FUNCTION          | MARK                  | Correct label, neat, no folding                                                                                                         | J line       |