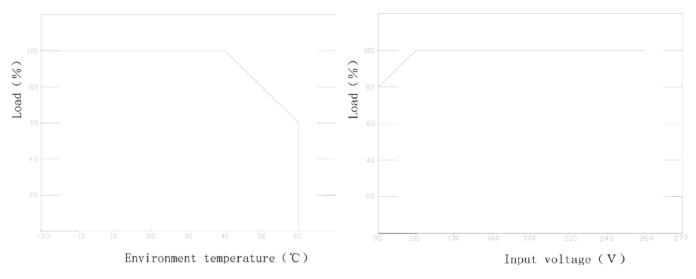

|              |
| NON FUNCTION          | EXTERNAL APPEARANCE   | <ol> <li>Surface without stains, scratch, resin and deformation.</li> <li>Cables accord with label.</li> <li>Clear date code</li> </ol> |              |
|                       |                       | Correct label, neat, no folding line                                                                                                    |              |
| NON FUNCTION          | MARK                  | Correct label, neat, no folding                                                                                                         | J line       |





## **DERATING CURVE**

Deduction curve

Static characteristic curve



## **INSTALLATION DIMENSION**