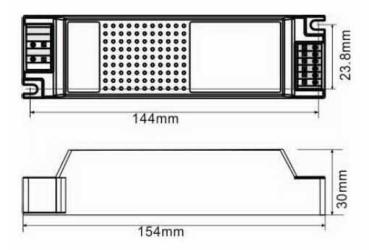

/48V, 50W)

#### **INTRODUCTION:**

The dimmer relay is a long illumination of the LED light intelligent RGB three-color light repeater, used the most advanced PWM (Puls Width Modulation) digital dimming technology; apply to commercial and can be mounted or darkinstalled, using the constant current control technology to extend the LED life, energy saving.



## **TECHNOLOGY SPECIFICATIONS:**

Input Voltage: DC12V-48V
Output Power: 42W max
Input Signal: PWM
Output Channel: RGB

Max Load Current: 350mA \* 3CH
Controller Size: 57 x 35 x 22.5 mm

## **FUNCTIONS:**

- 1. RGB full colour LED Ight of the repeater.
- 2. Amplifier control signal.
- 3. RGB three signals (total positive).
- 4. Power extender accepts PWM (puls width modulation) control.
- 5. The optical isolation.

## **DIMENSION:**