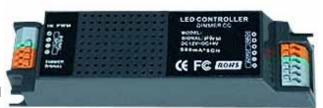

#### **INTRODUCTION:**

The dimmer relay is a long illumination of the LED light intelligent RGB three-color light repeater, used the most advanced PWM (Puls Width Modulation) digital dimming technology; apply to commercial and can be mounted or darkinstalled, using the constant current control technology to extend the LED life, energy saving.

## **TECHNOLOGY SPECIFICATIONS:**

Input Voltage: DC12V-48V
Output Power: 42W max
Input Signal: PWM
Output Channel: RGB

Max Load Current: 350mA \* 3CH
Controller Size: 57 x 35 x 22.5 mm

## **FUNCTIONS:**

- 1. RGB full colour LED Ight of the repeater.
- 2. Amplifier control signal.
- 3. RGB three signals (total positive).
- 4. Power extender accepts PWM (puls width modulation) control.
- 5. The optical isolation.