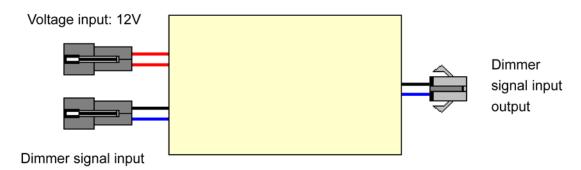

## **Parameters:**

Input voltage: 12V AC or DC

Max current: 2A, (Each amplifier can supply 50 pcs

dimmable ceiling lights or total lamps

connected within 100 meters)

## **Operating Instruction:**

Amplifier is necessary when the total quantity of dimmed lamps is more than 50 pcs, connecting the input of the amplifier to the output of the 50th ceiling lights, the output of the amplifier to the next ceiling lights. One amplifier can supply 50 pcs ceiling lights.