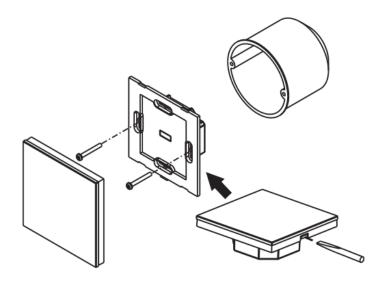

products from other international incorporation.
- With bus detective function, one channel DALI bus can install multiple dimming controllers.
- No external power supply which is provided by DALI bus. Consumption current is 4mA.
- Enable to select different single light address, group address for controlling by encoding switch.
- Up to 4 single light addresses or 4 group addresses for switch and dimming control.
- Controlled by external switch, convenient and flexible, with small size, it can be easily placed into 86 X 86 mm box.

#### PARAMETERS

| Part No.  | Operation Voltage    | Output      | Dimensions    |
|-----------|----------------------|-------------|---------------|
| SR-2400TL | Provided by DALI bus | DALI Signal | 86x86x29.1 mm |

### **PRODUCT SIZE**





## INSTALLATION



### **BRIEF INTRODUCTION OF BUTTONS**



#### WIRING DIAGRAM



### **DESCRIPTION OF BUTTONS**



Short press:ON/OFF Hold finger down:dimming up /dimming down Dim brightness from 0.1% to 100%



### OPERATION

Set starting number for DALI masters Set the starting number "X" on SR-2400TL(with 64 dali address) K1 control X dali address ,

- K2 control X+1 dali adrees ,
- K3 control X+2 DALi address ,

K4 control X+3 DALi Address

#### Note:

1. Keep the starting number on the DALI Master with the same first dali address on dali dimmers, same first group number, same first scene number the compute Programmed. 2. The groups and scenes need to be programmed on computer, then can work with our SR-2400TG SR-2400TS.

### **SAFETY & WARNINGS**

- 1. The product shall be installed and serviced by