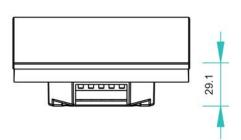

#### PARAMETERS

| Part No.  | Operation Voltage    | Output      | Dimensions    |
|-----------|----------------------|-------------|---------------|
| SR-2400TL | Provided by DALI bus | DALI Signal | 86x86x29.1 mm |

### **PRODUCT SIZE**