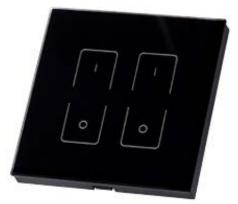

# Панель Sens SR-2400TL-IN Black (DALI, 4 адреса)

### FEATURE

- Standard DALI Master , SR-2400TL control 4 DALI Addresses, SR-2400TG control 4 groups, SR-2400TS control 4 scenes.
- Comply to DALI standard protocol IEC60929 and in compliance with DALI products from other international incorporation.
- With bus detective function, one channel DALI bus can install multiple dimming controllers.
- No external power supply which is provided by DALI bus. Consumption current is 4mA.
- Enable to select different single light address, group address for controlling by encoding switch.
- Up to 4 single light addresses or 4 group addresses for switch and dimming control.
- Controlled by external switch, convenient and flexible, with small size, it can be easily placed into 86 X 86 mm box.