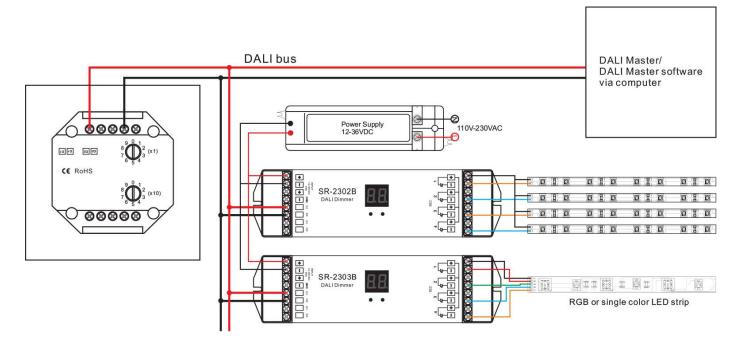

ective function, one channel DALI bus can install multiple dimming controllers.
- No external power supply which is provided by DALI bus. Consumption current is 4mA.
- Enable to select different single light address, group address for controlling by encoding switch.
- Up to 4 single light addresses or 4 group addresses for switch and dimming control.
- Controlled by external switch, convenient and flexible, with small size, it can be easily placed into 86 X 86 mm box.

#### PARAMETERS

| Part No.  | Operation Voltage    | Output      | Dimensions    |
|-----------|----------------------|-------------|---------------|
| SR-2400TL | Provided by DALI bus | DALI Signal | 86x86x29.1 mm |

### **PRODUCT SIZE**





## INSTALLATION



### **BRIEF INTRODUCTION OF BUTTONS**



#### WIRING DIAGRAM



### **DESCRIPTION OF BUTTONS**



Short press:ON/OFF Hold finger down:dimming up /dimming down Dim brightness from 0.1% to 100%



### OPERATION

Set starting number for DALI masters Set the starting number "X" on SR-2400TL(with 64 dali address) K1 control X dali address ,

- K2 control X+1 dali adrees ,
- K3 control X+2 DALi address ,

K4 control X+3 DALi Address

#### Note:

1. Keep the starting number on the DALI Master with the same first dali address on dali dimmers, same first group number, same first scene number the compute Programmed. 2. The groups and scenes need to be programmed on computer, then can work with our SR-2400TG SR-2400TS.

### **SAFETY & WARNINGS**

- 1. The product shall be installed and serviced by a qualified person.
- 2. IP20.Please avoid the sun and rain. Whe