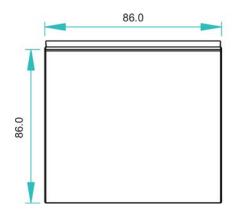

#### PARAMETERS

| Part No.  | Operation Voltage    | Output      | Dimensions    |
|-----------|----------------------|-------------|---------------|
| SR-2400TL | Provided by DALI bus | DALI Signal | 86x86x29.1 mm |

### **PRODUCT SIZE**