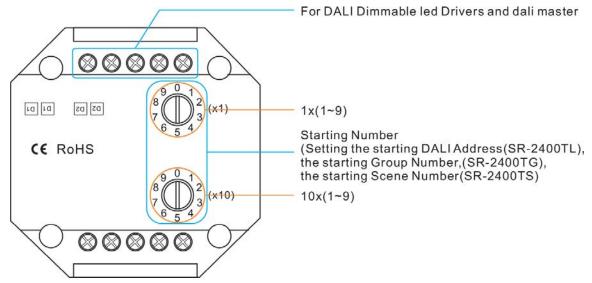

### **BRIEF INTRODUCTION OF BUTTONS**

### OPERATION

Set starting number for DALI masters Set the starting number "X" on SR-2400TL(with 64 dali address) K1 control X dali address ,

- K2 control X+1 dali adrees ,
- K3 control X+2 DALi address ,

K4 control X+3 DALi Address

#### Note:

1. Keep the starting number on the DALI Master with the same first dali address on dali dimmers, same first group number, same first scene number the compute Programmed. 2. The groups and scenes need to be programmed on computer, then can work with our SR-2400TG SR-2400TS.