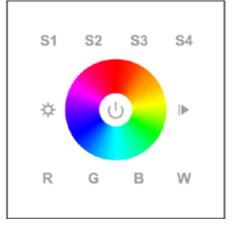

#### **Function buttons**

**S1-S4:** 4 saving buttons. after adjust a color or effect, if you like it you can save it by hold S1 or S2 or S3 or S4 for about 2 seconds.

**R,G,B:** short press R to turn on R channel, short press again to turn off it. Hold R to dim up R channel, hold R again to dim down it. The same way for G B. by holding the R or B or B, you can adjust any color you like. For example, if a get a color, if want to get it more red, just hold R.

 $\ensuremath{\textbf{W}}$  : W is for the 4th channel, short press for ON/OFF, hold it to dim up, hold again to dim down.

i hold it to dim up, hold it again to dim down. 8 dimming levels dim only all RGB channels Not include W.

**I** short press to play effects, press again to pause, press again next mode. if you keep on pressing, it is effect 1--pause--effect2--pause--effect 3--pause...... How to adjust speed when playing effect: just hold to speed up, hold it again to speed down

How to adjust speed when playing effect: just hold to speed up, hold it again to speed down.